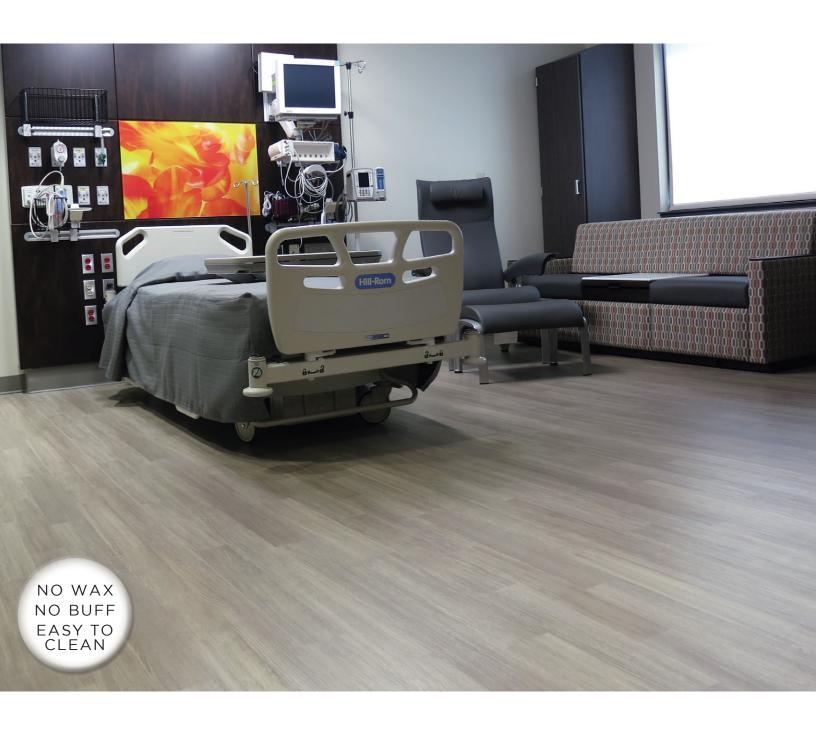

## NEW & IMPROVED WOODGRAINED RESILIENT FLOORING.

TUF STUF™ Plank You Very Much™ Commercial Resilient Sheet Flooring. One of the most realistic woodgrained resilient sheet floors available today, Plank You Very Much was specially designed to mirror the wood plank floors of years past. Short planks were removed in favor of longer plank lengths and clear graining to create a cleaner, more linear look. Plank You Very Much compliments cabinetry and other room finishes perfectly. For more information, contact your Teknoflor sales representative.

**ULTRA-REALISTIC** 

DURABLE AND LOW MAINTENANCE

ENVIRONMENTALLY FRIENDLY

**OVERALL THICKNESS** 

SAFF

WARRANTY

**APPLICATIONS** 

- 17 beautiful and realistic wood species to mix and match
- Surface embossing slightly reduced for easier cleaning
- Resilient sheet with random plank pattern widths of 3.5", 4.0" and 4.5" and lengths of 19" to 43"
- Clear graining for a cleaner, more linear first grade image
- Recipient of 2016 ADEX Platinum Award for Design Excellence
- No Wax, No Buff; Easily cleaned by damp mopping or auto-scrubbing
- Embossed surface difficult to scuff or scratch
- Maintenance savings result in investment payback in a few years
- TekDefend™ incorporated into the wear layer which effectively inhibits bacterial growth on the flooring surface
- No buff floors mean no bacteria, dust or wax particles are thrown into the air during cleaning
- No odors from floor finishes or strippers; no wax flushed into sewer system
- 100% Virgin Vinyl
- ADA Compliant
- Meets fire test standards and is suitable for use in emergency exits and corridors
- 2.3 mm (0.090")
- 12-year wear limited warranty
- · Ideal for Retail, Hospitality, Corporate, Academic/Educational, Healthcare and Senior Living Environments