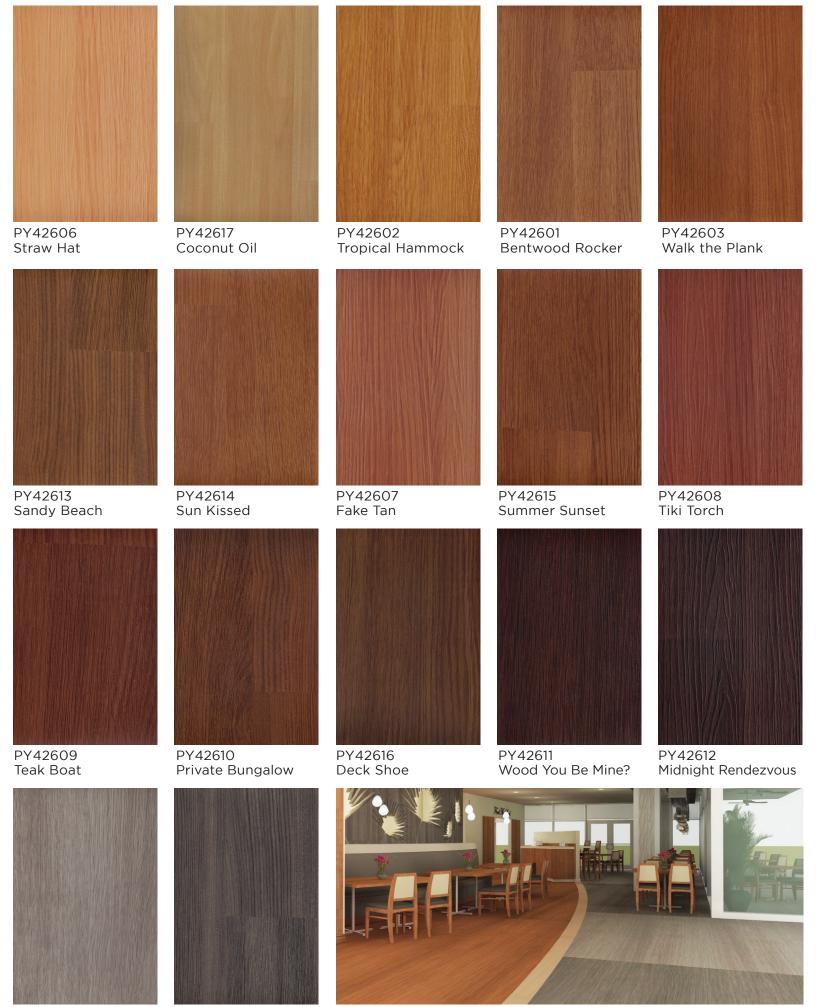

## NEW & IMPROVED WOODGRAINED RESILIENT FLOORING.

TUF STUF™ Plank You Very Much™ Commercial Resilient Sheet Flooring. One of the most realistic woodgrained resilient sheet floors available today, Plank You Very Much was specially designed to mirror the wood plank floors of years past. Short planks were removed in favor of longer plank lengths and clear graining to create a cleaner, more linear look. Plank You Very Much compliments cabinetry and other room finishes perfectly. For more information, contact your Teknoflor sales representative.

**ULTRA-REALISTIC** 

DURABLE AND LOW MAINTENANCE

ENVIRONMENTALLY FRIENDLY

**OVERALL THICKNESS** 

SAFF

WARRANTY

**APPLICATIONS** 

- 17 beautiful and realistic wood species to mix and match
- Surface embossing slightly reduced for easier cleaning
- Resilient sheet with random plank pattern widths of 3.5", 4.0" and 4.5" and lengths of 19" to 43"
- Clear graining for a cleaner, more linear first grade image
- Recipient of 2016 ADEX Platinum Award for Design Excellence
- No Wax, No Buff; Easily cleaned by damp mopping or auto-scrubbing
- Embossed surface difficult to scuff or scratch
- Maintenance savings result in investment payback in a few years
- TekDefend™ incorporated into the wear layer which effectively inhibits bacterial growth on the flooring surface
- No buff floors mean no bacteria, dust or wax particles are thrown into the air during cleaning
- No odors from floor finishes or strippers; no wax flushed into sewer system
- 100% Virgin Vinyl
- ADA Compliant
- Meets fire test standards and is suitable for use in emergency exits and corridors
- 2.3 mm (0.090")
- 12-year wear limited warranty
- · Ideal for Retail, Hospitality, Corporate, Academic/Educational, Healthcare and Senior Living Environments

PY42604 PY42605 PLANK YOU VERY MUCH™ Resilient Sheet
Pier Pressure Dockside Retreat Tropical Hammock/Straw Hat/Dockside Retreat/Pier Pressure