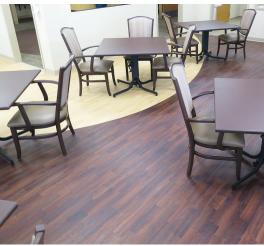

## NEW & IMPROVED WOODGRAINED RESILIENT FLOORING.

TUF STUF™ Plank You Very Much™ Commercial Resilient Sheet Flooring. One of the most realistic woodgrained resilient sheet floors available today, Plank You Very Much was specially designed to mirror the wood plank floors of years past. Short planks were removed in favor of longer plank lengths and clear graining to create a cleaner, more linear look. Plank You Very Much compliments cabinetry and other room finishes perfectly. For more information, contact your Teknoflor sales representative.

**ULTRA-REALISTIC** 

DURABLE AND LOW MAINTENANCE

ENVIRONMENTALLY FRIENDLY

**OVERALL THICKNESS** 

SAFF

WARRANTY

**APPLICATIONS** 

- 17 beautiful and realistic wood species to mix and match
- Surface embossing slightly reduced for easier cleaning
- Resilient sheet with random plank pattern widths of 3.5", 4.0" and 4.5" and lengths of 19" to 43"
- Clear graining for a cleaner, more linear first grade image
- Recipient of 2016 ADEX Platinum Award for Design Excellence
- No Wax, No Buff; Easily cleaned by damp mopping or auto-scrubbing
- Embossed surface difficult to scuff or scratch
- Maintenance savings result in investment payback in a few years
- TekDefend™ incorporated into the wear layer which effectively inhibits bacterial growth on the flooring surface
- No buff floors mean no bacteria, dust or wax particles are thrown into the air during cleaning
- No odors from floor finishes or strippers; no wax flushed into sewer system
- 100% Virgin Vinyl
- ADA Compliant
- Meets fire test standards and is suitable for use in emergency exits and corridors
- 2.3 mm (0.090")
- 12-year wear limited warranty
- · Ideal for Retail, Hospitality, Corporate, Academic/Educational, Healthcare and Senior Living Environments