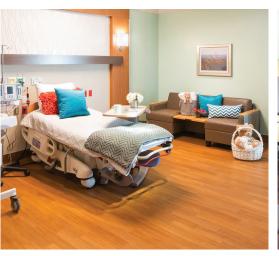

## NEW & IMPROVED WOODGRAINED RESILIENT FLOORING.

TUF STUF™ Plank You Very Much™ Commercial Resilient Sheet Flooring. One of the most realistic woodgrained resilient sheet floors available today, Plank You Very Much was specially designed to mirror the wood plank floors of years past. Short planks were removed in favor of longer plank lengths and clear graining to create a cleaner, more linear look. Plank You Very Much compliments cabinetry and other room finishes perfectly. For more information, contact your Teknoflor sales representative.

**ULTRA-REALISTIC** 

DURABLE AND LOW MAINTENANCE

ENVIRONMENTALLY FRIENDLY

**OVERALL THICKNESS** 

SAFF

WARRANTY

**APPLICATIONS** 

- 17 beautiful and realistic wood species to mix and match
- Surface embossing slightly reduced for easier cleaning
- Resilient sheet with random plank pattern widths of 3.5", 4.0" and 4.5" and lengths of 19" to 43"
- Clear graining for a cleaner, more linear first grade image
- Recipient of 2016 ADEX Platinum Award for Design Excellence
- No Wax, No Buff; Easily cleaned by damp mopping or auto-scrubbing
- Embossed surface difficult to scuff or scratch
- Maintenance savings result in investment payback in a few years
- TekDefend™ incorporated into the wear layer which effectively inhibits bacterial growth on the flooring surface
- No buff floors mean no bacteria, dust or wax particles are thrown into the air during cleaning
- No odors from floor finishes or strippers; no wax flushed into sewer system
- 100% Virgin Vinyl
- ADA Compliant
- Meets fire test standards and is suitable for use in emergency exits and corridors
- 2.3 mm (0.090")
- 12-year wear limited warranty
- · Ideal for Retail, Hospitality, Corporate, Academic/Educational, Healthcare and Senior Living Environments